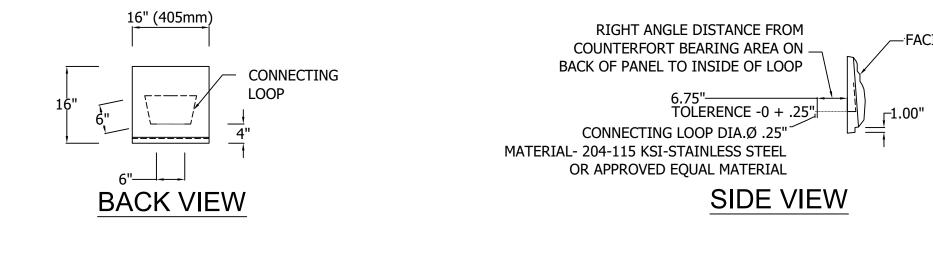

- 4) FACING TEXTURE AS SPECIFIED IN THE CONTRACT
- 3) 3 LBS STRUCTURAL FIBER PER CUBIC YARD
- 2) 6% AIR ENTRAINMENT

-FACING TEXTURE 16"X16" (405X405)

- 1) MINIMUM CONCRETE COMPRESSIVE STRENGTH AT 28 DAYS IS 5500PSI

- NOTE:
- **⊢6.75**" 3.75"\_ CONNECTING LOOP CONNECTING LOOP CONNECTING LOOP FRONT VIEW **TOP VIEW** BOTTOM VIEW

| NG TEXTURE |                              |                      |                                                               |                             |
|------------|------------------------------|----------------------|---------------------------------------------------------------|-----------------------------|
|            |                              |                      |                                                               |                             |
|            |                              |                      |                                                               |                             |
|            |                              |                      |                                                               |                             |
|            |                              |                      |                                                               |                             |
|            |                              |                      |                                                               |                             |
|            |                              |                      |                                                               |                             |
|            |                              |                      |                                                               |                             |
|            |                              |                      |                                                               |                             |
|            |                              |                      |                                                               |                             |
|            |                              |                      |                                                               |                             |
|            |                              |                      |                                                               |                             |
|            |                              |                      |                                                               |                             |
|            |                              |                      |                                                               |                             |
|            |                              |                      |                                                               |                             |
|            |                              |                      |                                                               |                             |
|            |                              |                      |                                                               |                             |
|            |                              |                      |                                                               |                             |
|            |                              |                      |                                                               |                             |
|            |                              |                      |                                                               |                             |
|            |                              |                      |                                                               |                             |
|            |                              |                      |                                                               |                             |
|            |                              |                      |                                                               |                             |
|            |                              |                      |                                                               |                             |
|            |                              |                      |                                                               |                             |
|            |                              |                      |                                                               |                             |
|            | RE∨                          | DESCRI               | PTION                                                         | DATE                        |
|            | #                            |                      |                                                               |                             |
|            |                              |                      |                                                               |                             |
|            |                              |                      |                                                               |                             |
|            |                              |                      |                                                               |                             |
|            |                              |                      |                                                               |                             |
|            |                              |                      |                                                               |                             |
|            |                              |                      |                                                               |                             |
|            |                              | an_                  |                                                               |                             |
|            |                              | jgr •                | <b>F LÔA</b>                                                  | ТМ                          |
|            |                              | RETAINING W          | ALL SYSTEMS                                                   |                             |
|            | 1681 CHESTN<br>Tel:(604) 732 | -9990 Toll Free: 1-4 | 400, VANCOUVER, E<br>877-901-9998 Fax: (60<br>v.lock-load.com | 6.C. V6J 4M6<br>4) 737-1140 |
|            | DRAWING NAME                 |                      | DE PANEL                                                      |                             |
|            | PROJECT NAME                 | HALF WIL             |                                                               |                             |
|            | LOCATION                     |                      |                                                               |                             |
|            | CITY                         |                      | COUNTRY                                                       |                             |
|            | DRAWN BY                     |                      | DATE 01/06/12                                                 |                             |
|            | SCALE NTO                    |                      | PREPARED<br>FOR                                               |                             |
|            | OUR PROJEC                   | CT NUMBER            | OUR DRAWIN                                                    | G NUMBER                    |
|            | CUSTOMER                     |                      | HALF P                                                        |                             |